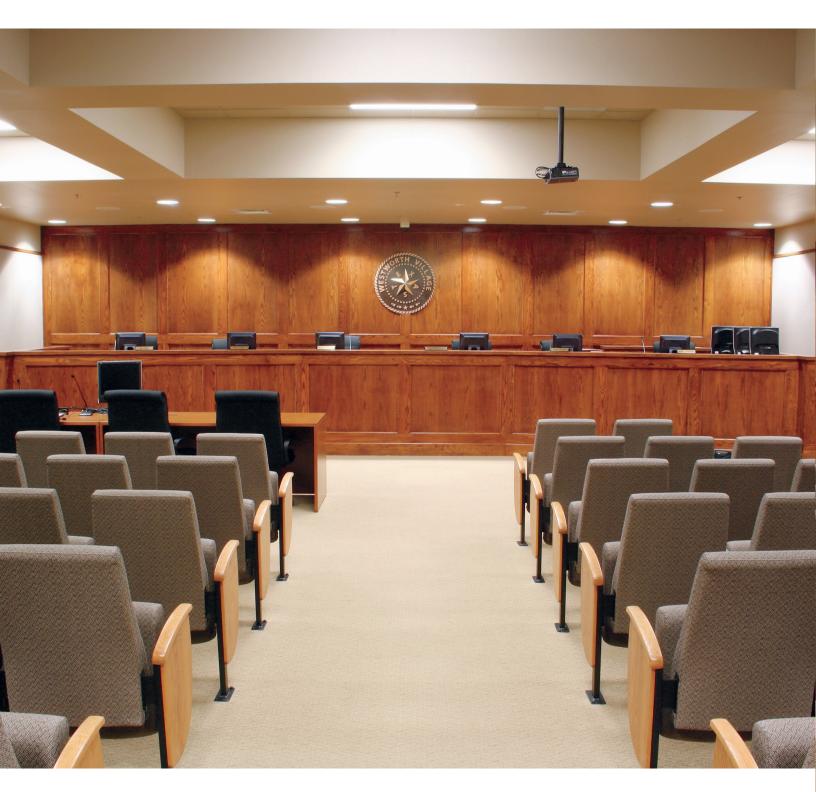

## BEYOND COURTROOM SEATING AND FURNITURE.

Courtrooms are significant architectural spaces, and a reflection of the communities they serve.

So, whether your vision calls for historic preservation and renovation, modern interpretations of classic styles, or compelling contemporary designs, Sauder Courtroom Furniture is your best source for every part of the picture – from quality benches and railings to innovative chairs and state-of-the-art technology and safety amenities.

### PRODUCTS FOR THE BIG PICTURE

An extensive collection of seating styles and furnishings gives you the freedom to bring it all together, in the courtroom and throughout the building.

532-1001 Jury Seat Clarity™ Standard Back