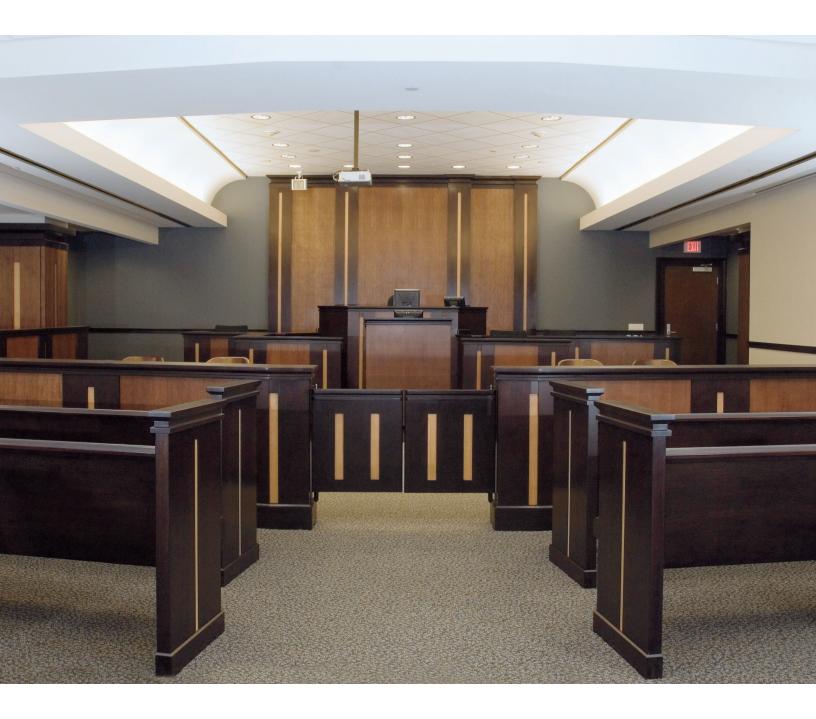

## PRODUCTS FOR THE BIG PICTURE

An extensive collection of seating styles and furnishings gives you the freedom to bring it all together, in the courtroom and throughout the building.

SOLID QUARTER SAWN MAPLE STANDARD BENCH WITH CANTILEVER END ROUTT COUNTY COURTS, Steamboat Springs, CO