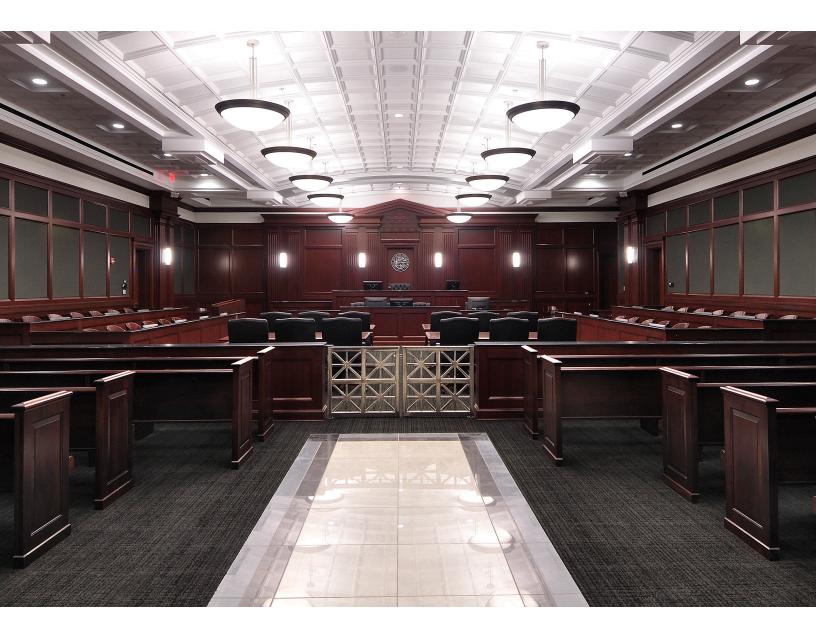

## PRODUCTS FOR THE BIG PICTURE

An extensive collection of seating styles and furnishings gives you the freedom to bring it all together, in the courtroom and throughout the building.

SOLID QUARTER SAWN MAPLE STANDARD BENCH WITH CANTILEVER END ROUTT COUNTY COURTS, Steamboat Springs, CO