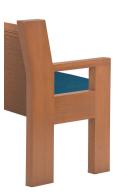

#### BENCH BODY STYLES

Solid wood and upholstered benches are available in straight, mitered or radius configurations, all offering the comfort, style and quality expected from Sauder<sup>®</sup> Courtroom Furniture. All the benches feature ergonomically contoured seats for maximum comfort, as well as an array of standard wood species or unique species to meet your specifications.

### UPHOLSTERED CONSTRUCTION

Upholstered Seat with Wood Back