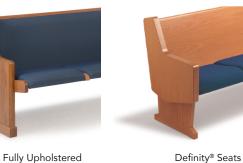

#### ALL WOOD CONSTRUCTION

All Wood Seat and Back

Wood Back

#### **DEFINITY®**

with Definity®

with Wood Back

#### BENCH BODY STYLES

Solid wood and upholstered benches are available in straight, mitered or radius configurations, all offering the comfort, style and quality expected from Sauder<sup>®</sup> Courtroom Furniture. All the benches feature ergonomically contoured seats for maximum comfort, as well as an array of standard wood species or unique species to meet your specifications.

### UPHOLSTERED CONSTRUCTION

Upholstered Seat with Wood Back