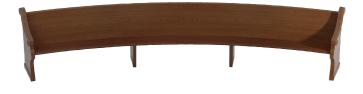

#### RADIANCE™ CURVED BENCHES

Radius benches feature true bent solid wood seat construction with the same ergonomic contour as straight or plywood veneer curved back benches. All standard ends and accessories are available. Each bench is available in infinitely variable concentric radii for a perfect fit in any space.