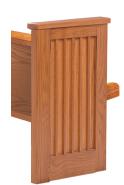

#### BENCH BODY STYLES

Solid wood and upholstered benches are available in straight, mitered or radius configurations, all offering the comfort, style and quality expected from Sauder<sup>®</sup> Courtroom Furniture. All the benches feature ergonomically contoured seats for maximum comfort, as well as an array of standard wood species or unique species to meet your specifications.