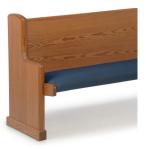

#### BENCH BODY STYLES

Solid wood and upholstered benches are available in straight, mitered or radius configurations, all offering the comfort, style and quality expected from Sauder<sup>®</sup> Courtroom Furniture. All the benches feature ergonomically contoured seats for maximum comfort, as well as an array of standard wood species or unique species to meet your specifications.