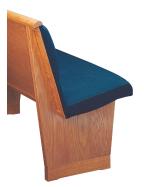

#### BENCH BODY STYLES

Solid wood and upholstered benches are available in straight, mitered or radius configurations, all offering the comfort, style and quality expected from Sauder<sup>®</sup> Courtroom Furniture. All the benches feature ergonomically contoured seats for maximum comfort, as well as an array of standard wood species or unique species to meet your specifications.

### UPHOLSTERED CONSTRUCTION

Upholstered Seat with Wood Back