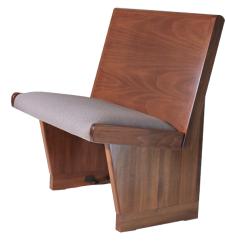

#### BENCH BODY STYLES

Solid wood and upholstered benches are available in straight, mitered or radius configurations, all offering the comfort, style and quality expected from Sauder<sup>®</sup> Courtroom Furniture. All the benches feature ergonomically contoured seats for maximum comfort, as well as an array of standard wood species or unique species to meet your specifications.