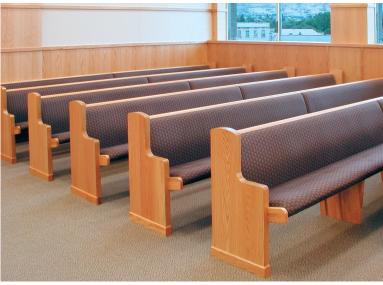

#### BENCH BODY STYLES

Solid wood and upholstered benches are available in straight, mitered or radius configurations, all offering the comfort, style and quality expected from Sauder<sup>®</sup> Courtroom Furniture. All the benches feature ergonomically contoured seats for maximum comfort, as well as an array of standard wood species or unique species to meet your specifications.