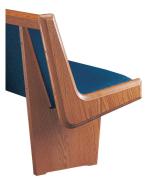

#### BENCH BODY STYLES

Solid wood and upholstered benches are available in straight, mitered or radius configurations, all offering the comfort, style and quality expected from Sauder<sup>®</sup> Courtroom Furniture. All the benches feature ergonomically contoured seats for maximum comfort, as well as an array of standard wood species or unique species to meet your specifications.

### UPHOLSTERED CONSTRUCTION

Upholstered Seat with Wood Back