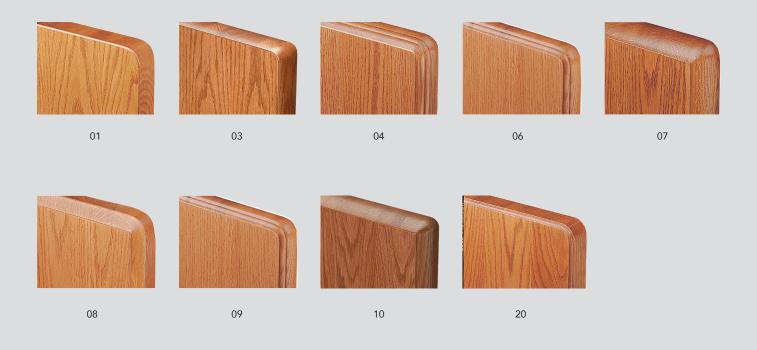

### EDGE MOLD PROFILES

Choose the right finishing touch, shaped with computer-controlled precision, each end is routed for absolute smoothness and uniformity. Choose from nine standard options.