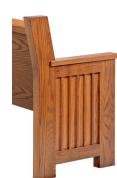

#### RADIANCE™ CURVED BENCHES

Radius benches feature true bent solid wood seat construction with the same ergonomic contour as straight or plywood veneer curved back benches. All standard ends and accessories are available. Each bench is available in infinitely variable concentric radii for a perfect fit in any space.